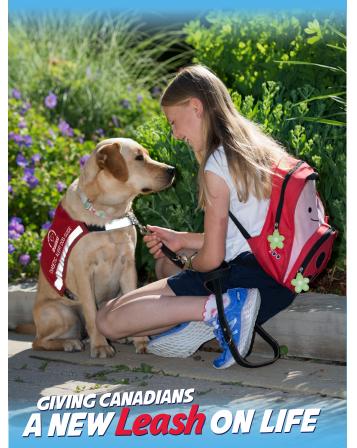

you may deposit the donations (cash & cheques) you have collected at any Bank of Montreal branch.

- 1. Verify TOTAL DONATIONS equals TOTAL DEPOSIT
- 2. Ensure all cheques are made payable to LIONS FOUNDATION OF CANADA
- 3. Deposit funds to Transit 2382, Account #1034-912
- 4. Submit deposit slip and donation forms on Walk day or mail to:

LIONS FOUNDATION OF CANADA 152 Wilson St. Oakville, ON L6K 0G6





- Each Dog Guide costs approximately \$25,000 to raise, train and place.
- All Dog Guides are provided at no cost to qualified applicants.
- The Lions Foundation does not receive any government funding.



For more donation forms or to access LFC's privacy policy, please call 1-800-768-3030 or visit

www.walkfordogguides.com #WalkForDogGuides

Charitable Tax Number: 13024 5129 RR0001







www.walkfordogguides.com