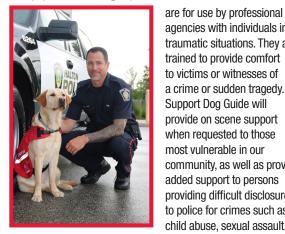

# **Support Dog Guides**

agencies with individuals in traumatic situations. They are trained to provide comfort to victims or witnesses of a crime or sudden tragedy. Support Dog Guide will provide on scene support when requested to those most vulnerable in our community, as well as provide added support to persons providing difficult disclosure to police for crimes such as child abuse, sexual assault,