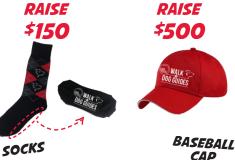

# Thanks for your support!

RAISE

\$1.500

Automatic entry into a draw for a Amazon Fire HD8 Tablet and a 6 month membership to any GoodLife Fitness

+ PLUS+

+ PLUS+

Automatic entry into a draw for a \$1,000 VISA Canadian Credit Cards, TD Bank and \$500 VIA Rail travel credit

INCENTIVES AND PRIZES WILL BE AWARDED BASED ON DONATION AMOUNT SUBMITTED ON THE DAY OF THE WALK